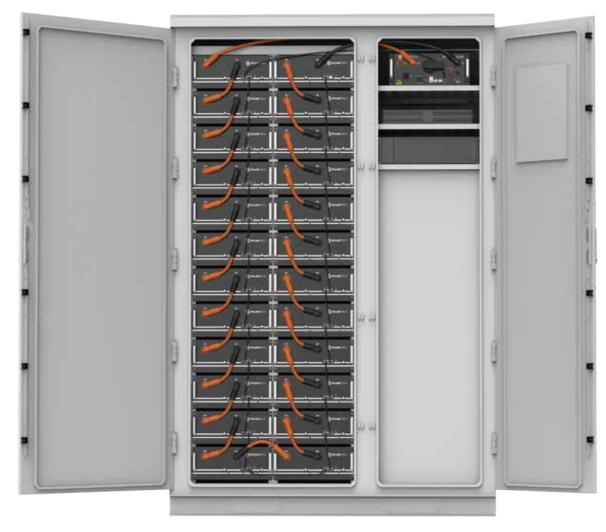

## **High Integration**

Multi-use scenario benefits from the of highly integrated ESS and high-level protection outdoor cabinet design

Supports system parallel connection and easy for expansion

**Safe and Reliable** Self-developed BESS for a high degree of safety and reliable performance

**Pre-Engineered System**Easy for on-site installation and save the cost

Outdoor Cabinet ESS for micro-grid island, hotel, farm... Applications

PCS Power optional power range: 30~200KW

Battery optional capacity range: 100~400KWh

# **SPECIFICATION**

| System Type                    | LVT -B1-100                 |
|--------------------------------|-----------------------------|
| General Data                   |                             |
| Dimension(W*H*D mm)            | 1500*2320*1107.5            |
| Weight(Kg)                     | 2600 (incl. battery)        |
| Working Temperature Range ( C) | -20~60                      |
| Protection Class               | IP54                        |
| Altitude                       | 3000                        |
| Humidity                       | 0~95%                       |
| Fire Extinguishing             | Perfluoro                   |
| Air Conditioner                | 2kW                         |
| Anti-Corrosion                 | C3 (Optional upgrade to C5) |
| Authentication level           | CE/IEC62619/UN38.3/UN3536   |
| Battery Data                   |                             |
| Battery Type                   | Li-ion (LFP)                |
| Nominal Capacity (kWh)         | 113.7                       |
| Battery Item                   | Powercube-M1C               |
| Battery Module Qty.            | 24                          |
| DC Voltage Range(V)            | 696~864                     |
| Max. Operation Current (A)     | 148                         |
| Efficiency                     | 95%                         |