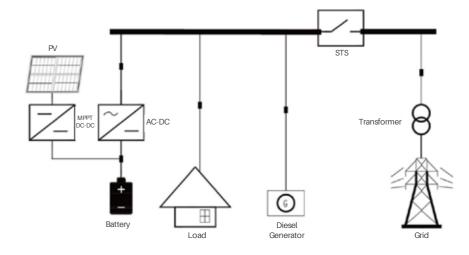

## **High Integration**

Multi-use scenario benefits from the of highly integrated ESS and high-level protection outdoor cabinet design

Supports system parallel connection and easy for expansion

**Safe and Reliable** Self-developed BESS for a high degree of safety and reliable performance

**Pre-Engineered System**Easy for on-site installation and save the cost

Outdoor Cabinet ESS for micro-grid island, hotel, farm... Applications

PCS Power optional power range: 30~200KW

Battery optional capacity range: 100~400KWh

Be suitable for 2~4 hours back up